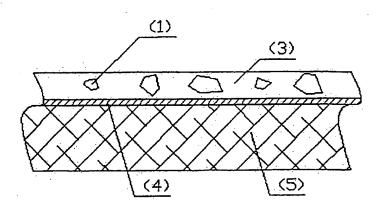

Die Erfindung ist nachstehend näher anhand der Figuren 1 und 2 erläutert, wobei die Figur 1 eine Verschleißschutzschicht nach dem Stand der Technik mit eingelagerten Hartstoffen und die Figur 2 die erfindungsgemäße Verschleißschutzschicht mit eingelagerten Hartstoffen und runden Feststoffpartikeln wiedergibt.

Liste der in den Figuren verwendeten Bezugszeichen:

- 1 Hartstoffpartikel
- 2 runde Feststoffpartikel
- 3 Harzschicht
- (5 4 Dekorpapier
- 5 Mitteldichte Faserplatte (MDF)

Im folgenden wird die Erfindung anhand von Beispielen näher erläutert, ohne dass darin eine Einschränkung zu sehen ist.

# Stand der Technik

Flg. 1

Fig. 2